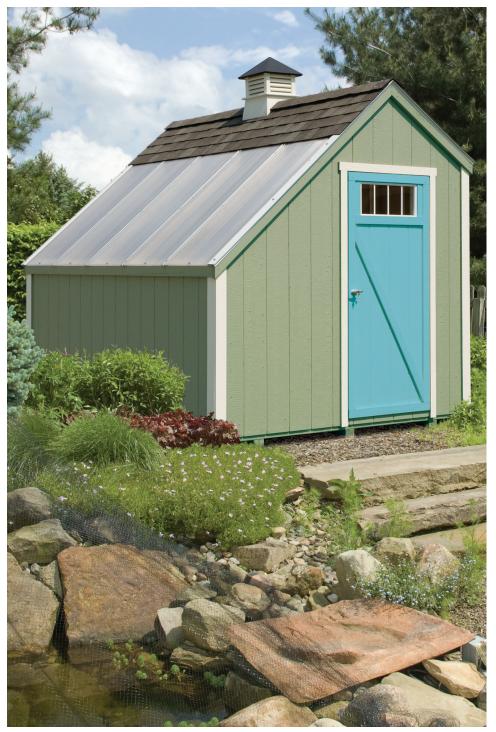

## LP<sup>®</sup> SmartSide<sup>®</sup> Panel Siding With SilverTech<sup>®</sup>

Innovative LP SmartSide Panels with SilverTech\* feature all of the benefits of LP SmartSide Panel Siding plus a radiant barrier for a finished look that resists flaking and peeling. It's an ideal material choice when you want brighter interiors when building sheds to be used as workshops or playhouses.

- Uniquely designed for use in outdoor structures
- Highly reflective surface helps brighten the interior
- Label-free, professional-grade finish resists peeling and flaking
- Offers a premium appearance on the inside
- Treated engineered wood technology for long-lasting performance in tough climates
- SmartGuard<sup>®</sup> treatment for protection against fungal decay and termites
- 5-year, 100% labor and material replacement feature\*\*
- 50-year prorated, limited warranty on substrate\*\*