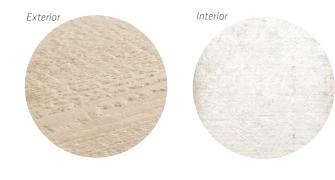

## LP<sup>®</sup> SmartSide<sup>®</sup> Panel Siding With SilverTech<sup>®</sup>

Innovative LP SmartSide Panels with SilverTech\* feature all of the benefits of LP SmartSide Panel Siding plus a radiant barrier for a finished look that resists flaking and peeling. It's an ideal material choice when you want brighter interiors when building sheds to be used as workshops or playhouses.

- Uniquely designed for use in outdoor structures
- Highly reflective surface helps brighten the interior
- Label-free, professional-grade finish resists peeling and flaking
- Offers a premium appearance on the inside
- Treated engineered wood technology for long-lasting performance in tough climates
- SmartGuard<sup>®</sup> treatment for protection against fungal decay and termites
- 5-year, 100% labor and material replacement feature\*\*
- 50-year prorated, limited warranty on substrate\*\*